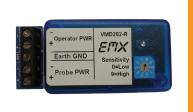

VMD202-R

## **Ordering Information**

- VMD202-50 Probe with 50 feet of cable
- VMD202-100 Probe with 100 feet of cable
- VMD202-150 Probe with 150 feet of cable
- VMD202-XXX Special length lead cable in 50 foot increments up to 1000 feet
- VMD202-R Remote for tuning and adjustment control (optional add-on accessory)