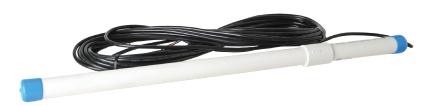

### Vehicle Motion Detector

- The probe assembly and cable are water tight and direct burial compatible.
- An optional remote can be connected via screw terminals to select 10 sensitivity settings.
- The detection range is up to 12 feet at a minimum speed of 5 mph.

Material ABS plastic for VMD202-R, PVC for probe

**Dimensions** VMD202-R (3.0 x 0.9 x 2.75 in) Probe (1 x 24 in)

**Probe Cable** 5 wire direct burial PVC